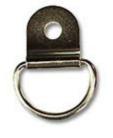

## **<u>CHECK LIST</u>** Please ensure your work complies with the following guidelines. Works that do not comply may not be accepted for exhibition.

Tick when checked

My Hung works are fitted with <u>D Rings 1/3 down</u> from the top of my frame/top of canvas and have a <u>taut cross wire for</u> <u>Hanging</u>. (Diagram below - If you are unsure what this means please contact the gallery prior to the delivery date.)

standard or triangulated D Rings are acceptable

My entry is my original artwork and it was completed within the last 12 months of this entry date

I have completed my labels and affixed them to my work

I understand that Cardwell Gallery has extremely limited storage capacity, and that I will be able to deliver or have my work delivered only on the scheduled delivery & collection date.