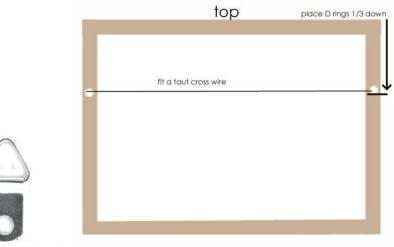

## **<u>CHECK LIST</u>** Please ensure your work complies with the following guidelines. Works that do not comply may not be accepted for exhibition.

Tick when checked

My Hung works are fitted with <u>D Rings 1/3 down</u> from the top of my frame/top of canvas and have a <u>taut cross wire for</u> <u>Hanging</u>. (Diagram below - If you are unsure what this means please contact the gallery prior to the delivery date.)

standard or triangulated D Rings are acceptable

My entry is my original artwork and it was completed within the last 12 months of this entry date

I have completed my labels and affixed them to my work

I understand that Cardwell Gallery has extremely limited storage capacity, and that I will be able to deliver or have my work delivered only on the scheduled delivery & collection date.